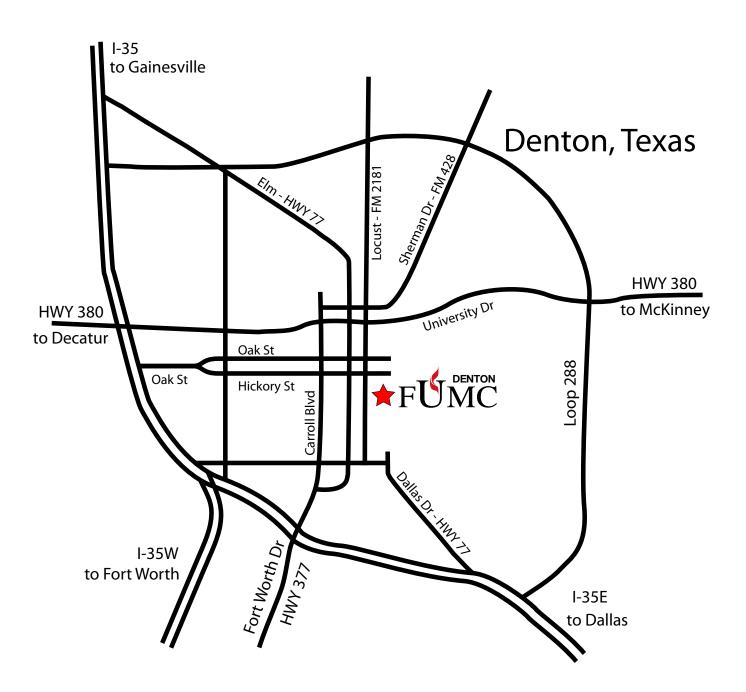

# **Driving Directions**

#### From Sanger, Gainesville or Oklahoma, Driving South on I-35:

- At the junction with I-35E, continue south toward Dallas on I-35E.
- Take the Ft. Worth Drive/Hwy.377 exit
- Turn left to go under the freeway, driving on Ft. Worth Drive/Carroll Blvd.
- Turn right at the Mulberry Street traffic light (4<sup>th</sup> light from the interstate)
- Drive 2 blocks to Locust Street the front on the church is located here.

## From Ft. Worth, Driving North on I-35W:

- At the junction with I-35E, drive south toward Dallas.
- Take the Ft. Worth Drive/Hwy.377 exit
- Turn left to go under the freeway, driving on Ft. Worth Drive/Carroll Blvd.
- Turn right at the Mulberry Street traffic light (4<sup>th</sup> light from the interstate)
- Drive 2 blocks to Locust Street the front on the church is located here.

#### From Dallas, Driving North on I-35E

- Exit at Ft. Worth Drive/Hwy.377 exit
- Turn right to go north on Ft. Worth Drive/Carroll Blvd
- Turn right at the Mulberry Street traffic light (4<sup>th</sup> light from the interstate)
- Drive 2 blocks to Locust Street the front on the church is located here.

#### From East 380

- Take 380 (University Drive) to Carroll Blvd.
- Turn left, drive south to Mulberry Street.
- Turn left, drive two blocks to Locust Street.

#### From West 380

- Take 380 (University Drive) to Carroll Blvd.
- Turn right, drive south to Mulberry Street.
- Turn left, drive two blocks to Locust Street.

### Parking is available:

- Around the periphery of the church
- In the Sycamore Street parking lot
- In the parking lot behind the East Wing
- In the back section Of the Wells Fargo parking lot