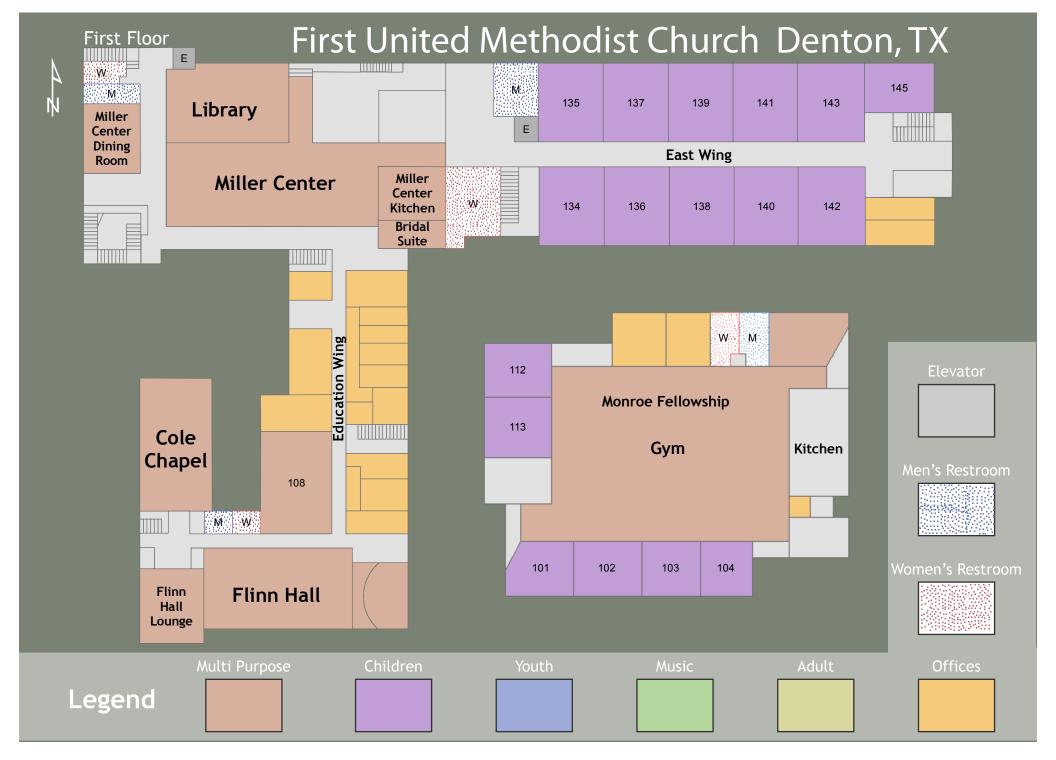

# First United Methodist Church Denton, TX

Third Floor

First United Methodist Church 201 S. Locust St. Denton, TX 76201 (940) 382-5478