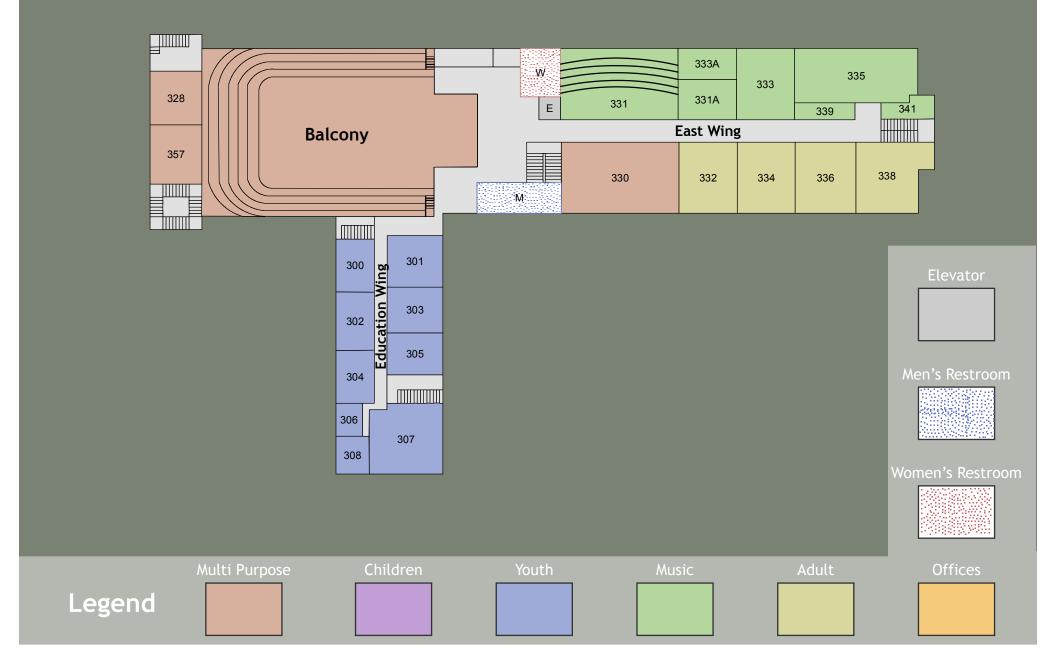

# First United Methodist Church Denton, TX

Third Floor

First United Methodist Church 201 S. Locust St. Denton, TX 76201 (940) 382-5478