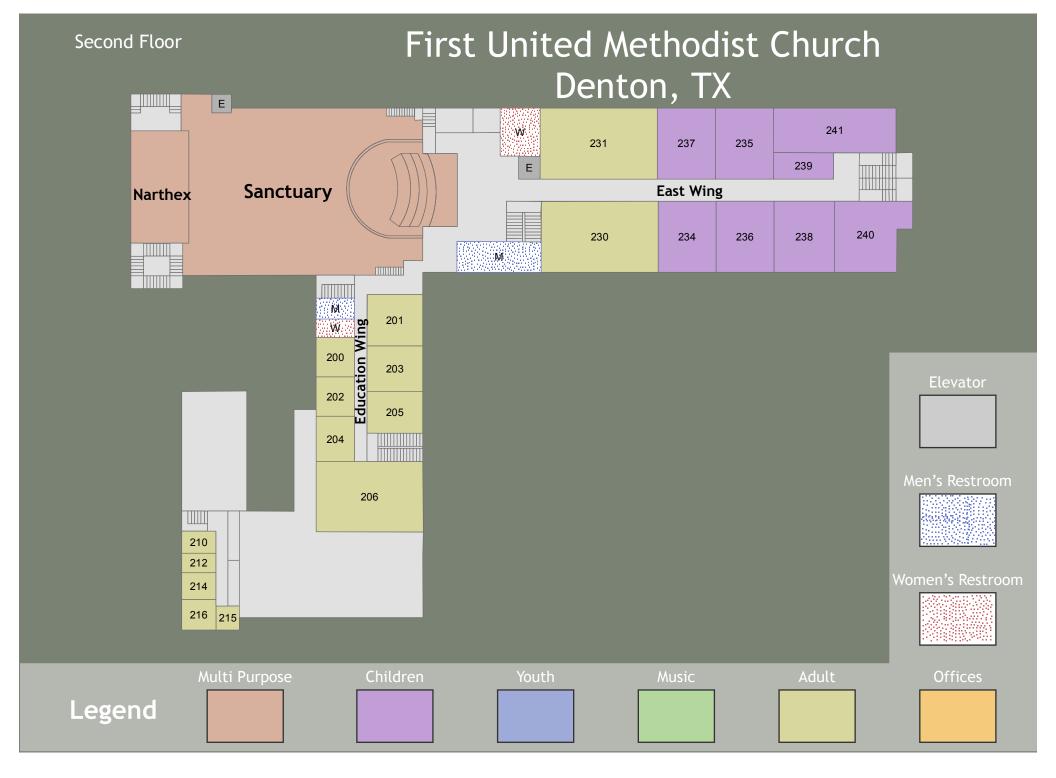

# First United Methodist Church Denton, TX

Third Floor

First United Methodist Church 201 S. Locust St. Denton, TX 76201 (940) 382-5478